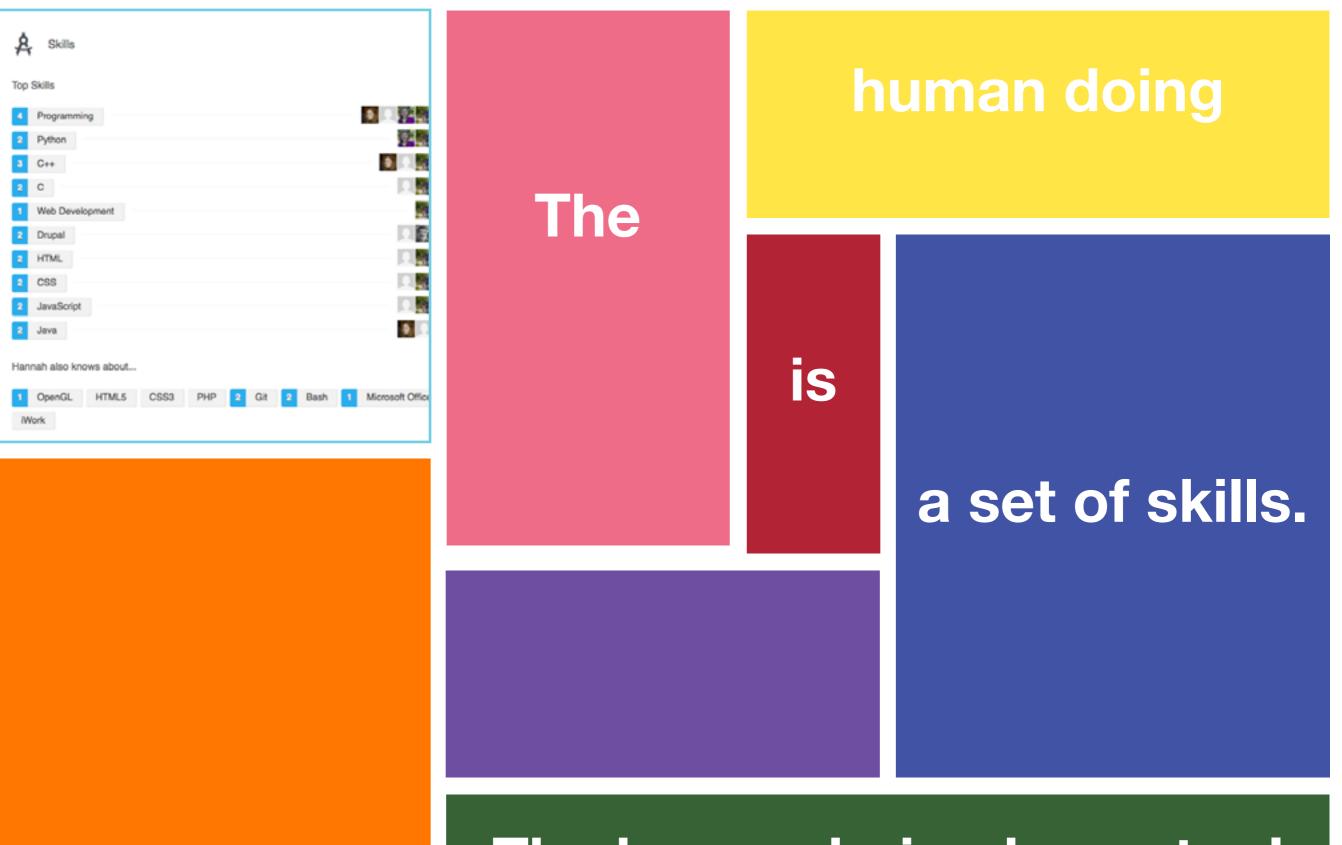

## The human doing

Back

can be

## a mere sentence or two.

summed up

### The human being lives a story.

### a few facts and a picture.

The human being journeys.