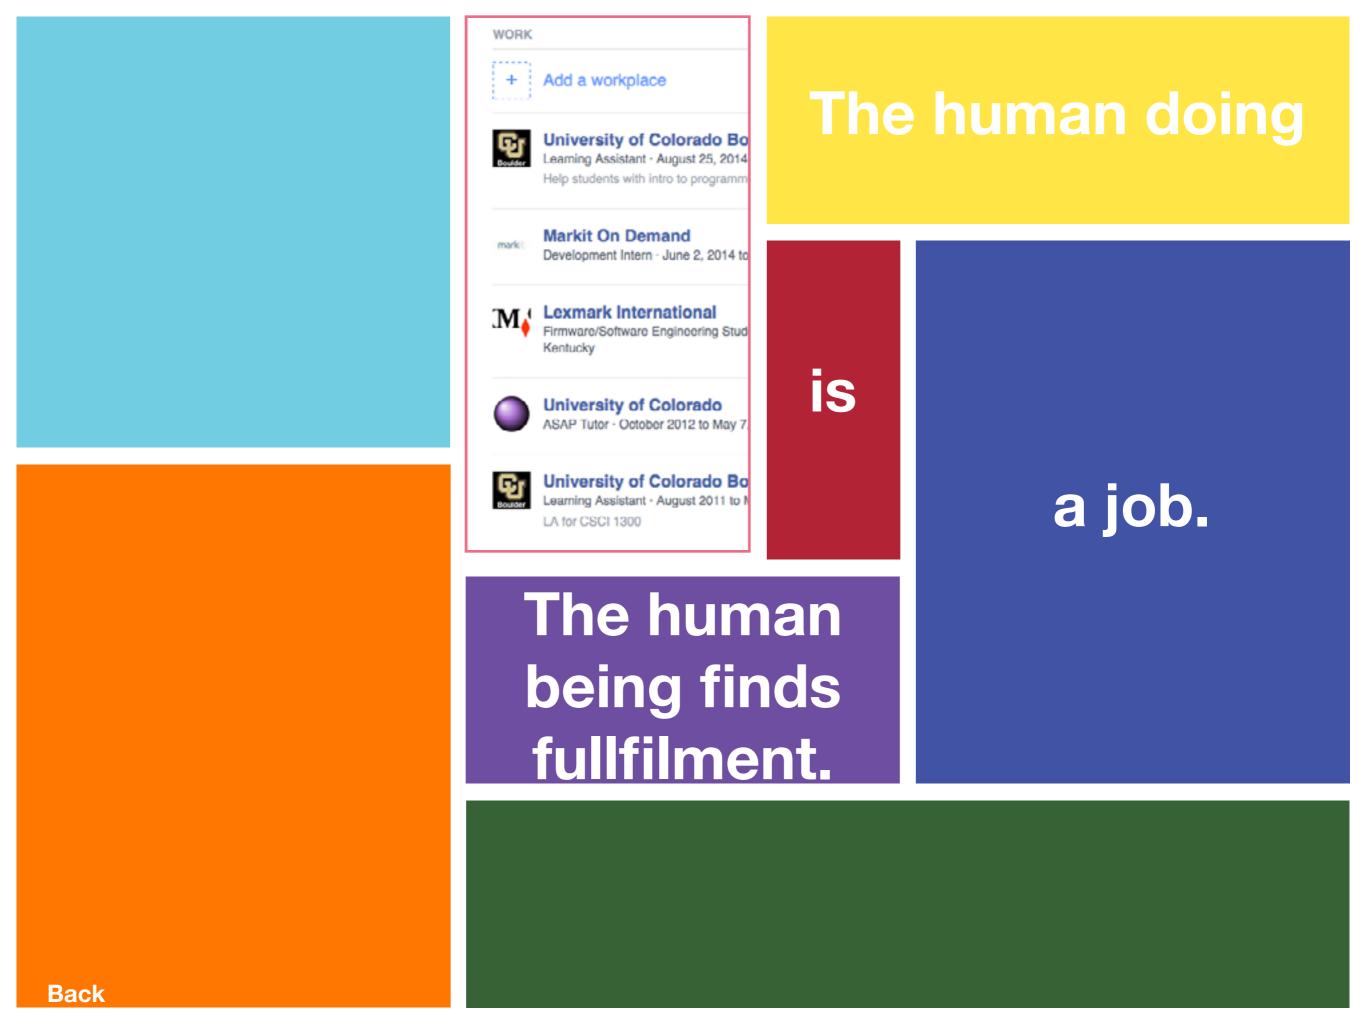

## The human doing

## The human doing

Back

## The human being silently helps.